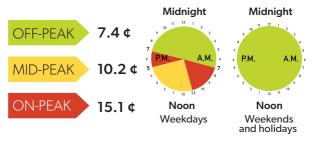

# November 1, 2022

# New Time-of-Use and Tier prices

Winter price periods and tier thresholds in effect

The following applies to the Electricity line on your bill and reflects the electricity you use.

### Winter Time-of-Use (TOU) Price Periods



#### **Winter Tier Thresholds**



The prices here do not include other lines on your bill, like delivery. If you have a contract with an electricity retailer, you pay the price agreed upon in the contract, not the price set by the OEB.

Effective November 1, 2022 the Ontario government's Ontario Electricity Rebate will be changed to 11.7%.

You can choose your price plan.

Visit: oeb.ca/choice

## We're here to help:

E: publicinformation@oeb.ca W: oeb.ca T: 1-877-632-2727 TTY: 1-844-621-9977 or contact your utility.