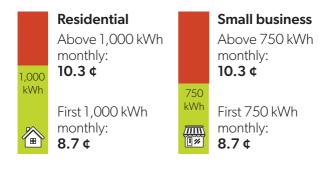

#### **Winter Tier Thresholds**

The prices here do not include other lines on your bill, like delivery. If you have a contract with an electricity retailer, you pay the price agreed upon in the contract, not the price set by the OEB.